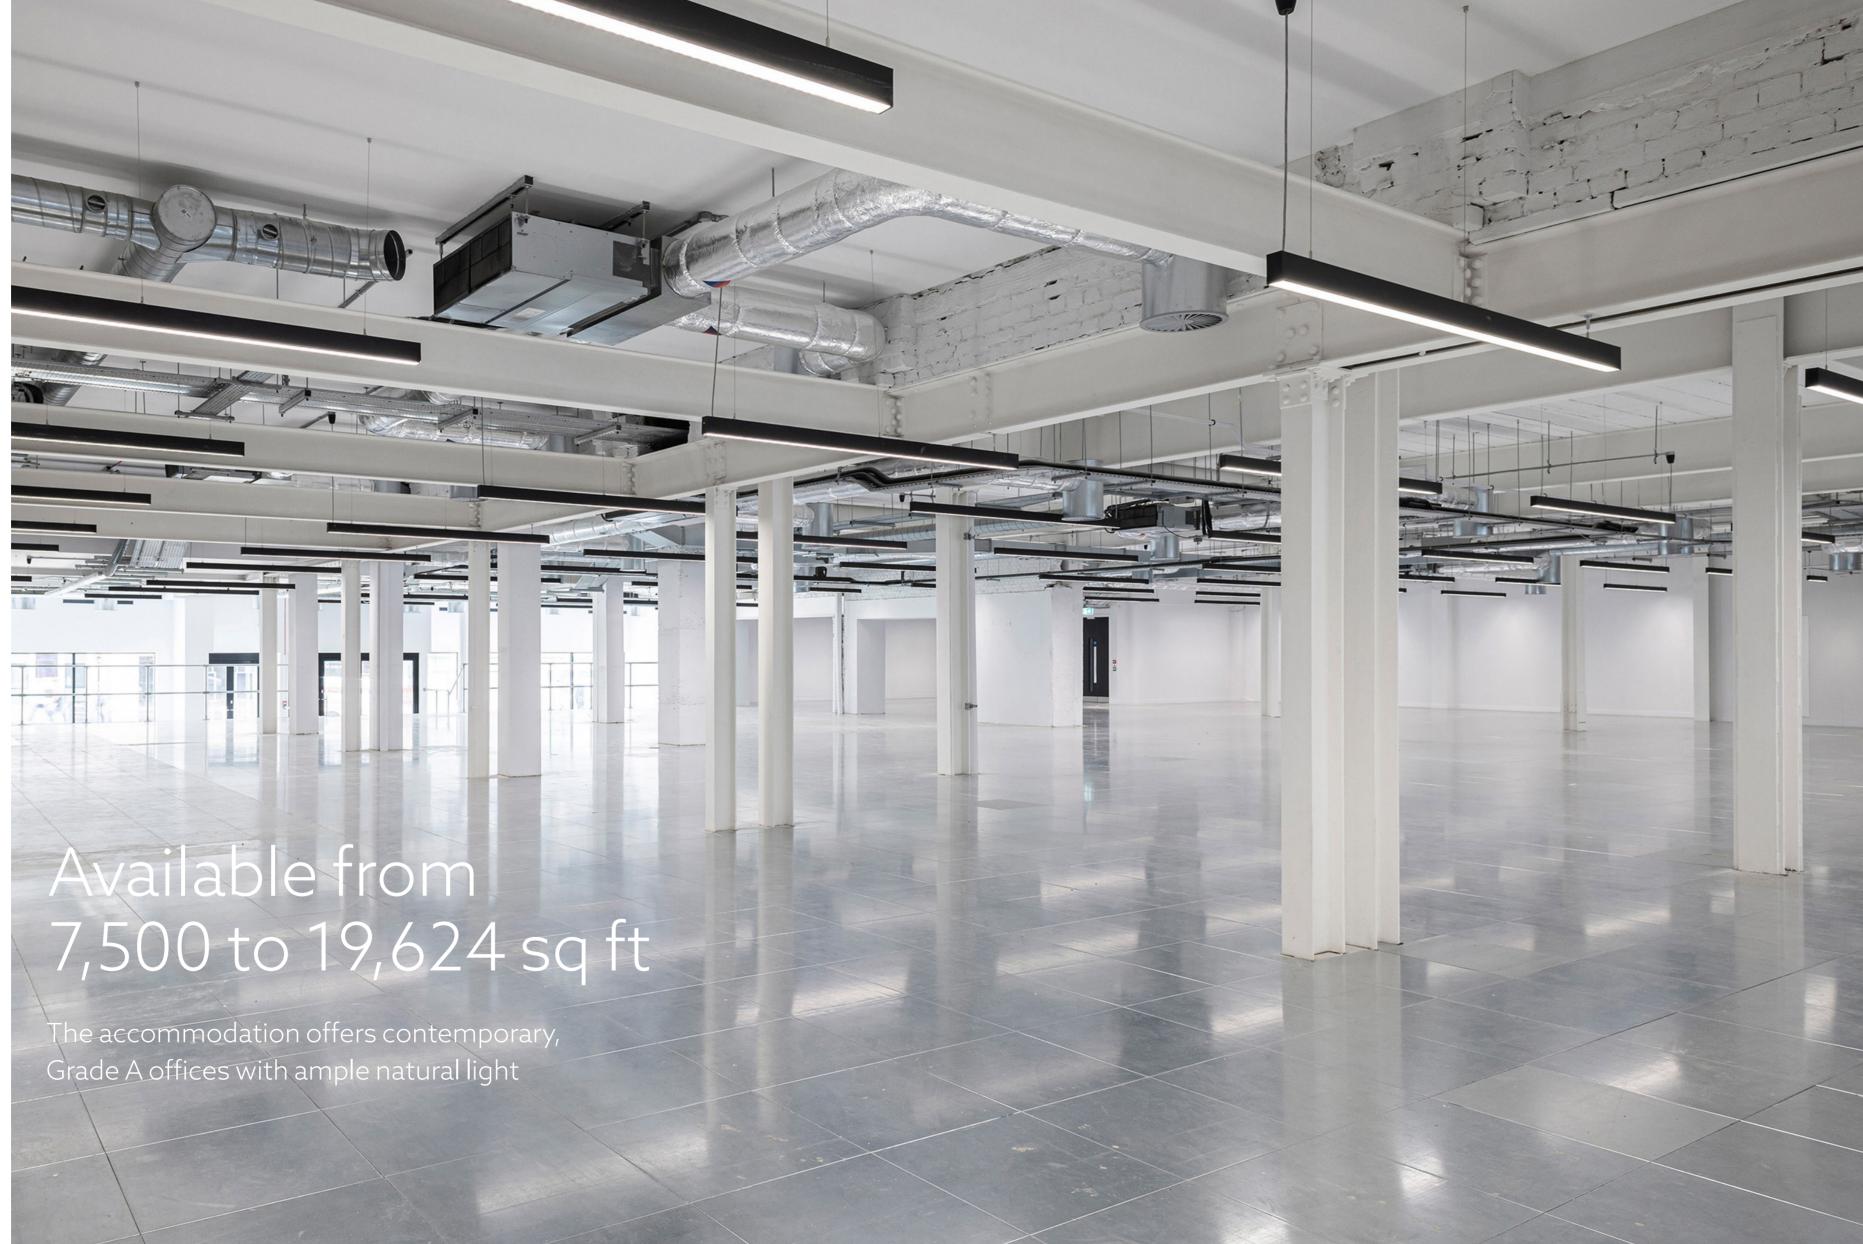

# Commitment to quality

The building has undergone a back-toframe refurbishment in accordance with the guidelines set out in the British Council for Offices Design Guide 2014. Bedford Street Studios has 3 floors of office space, together with a lower ground floor suitable for a number of uses.

The building is serviced from the basement and upper floor plant areas at roof level.