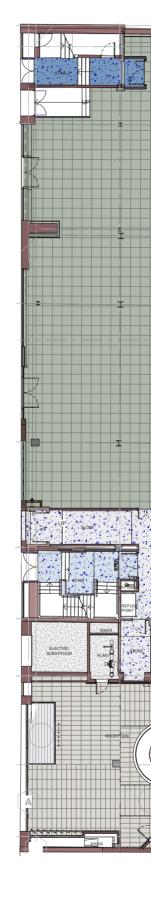

## Flexible spaces

## 7,500 TO 19,624 SQ FT (697 TO 1,823 SQ M)

|          | COMMERCIAL           | SQ FT       | SQ M  |
|----------|----------------------|-------------|-------|
|          | RoofTerrace          | 2,950       | 275   |
| as       | Second floor offices | LETTOS      | SUMO  |
| I<br>N S | First floor offices  | LET TO SUMO |       |
|          | Ground floor         | 19,624      | 1,823 |
|          | Lower Ground floor   | 8,680       | 806   |
|          |                      |             |       |

Measured in accordance with IPMS 3