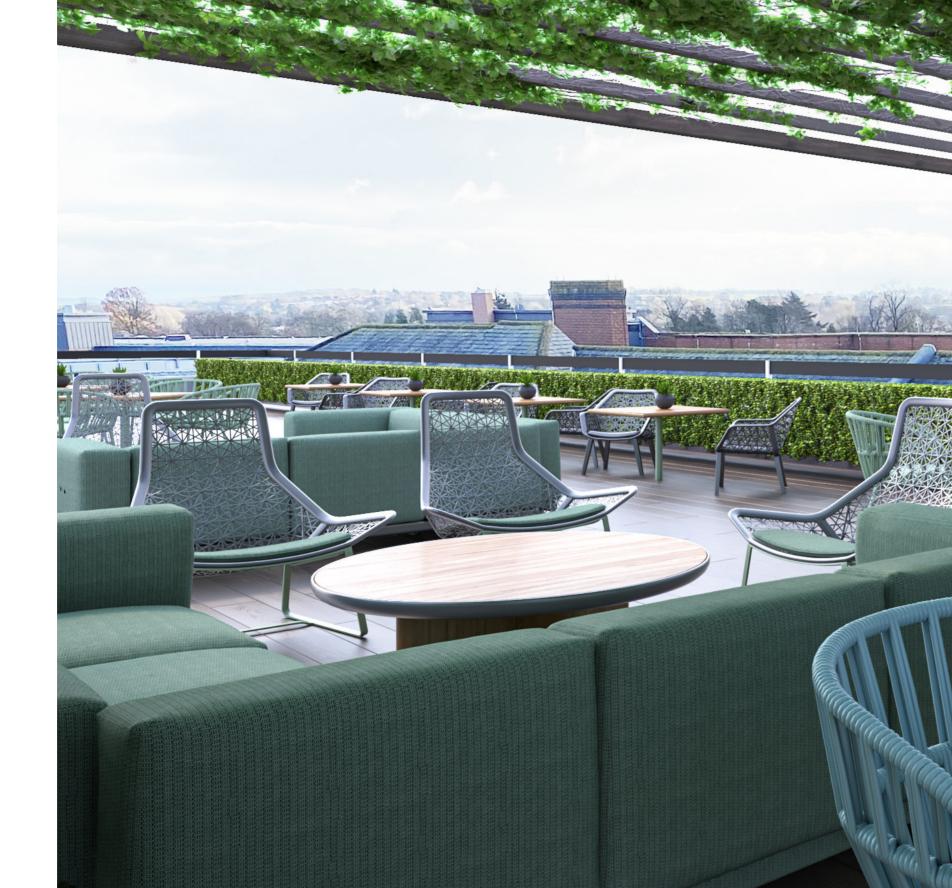

# A roof with a view

The spectacular roof terrace is designed to be versatile, serving not only as a day-to-day breakout space with a difference, but arguably as also the most enviable event space in Leamington Spa.

CGI of rooftop terrace

DESCRIPTION