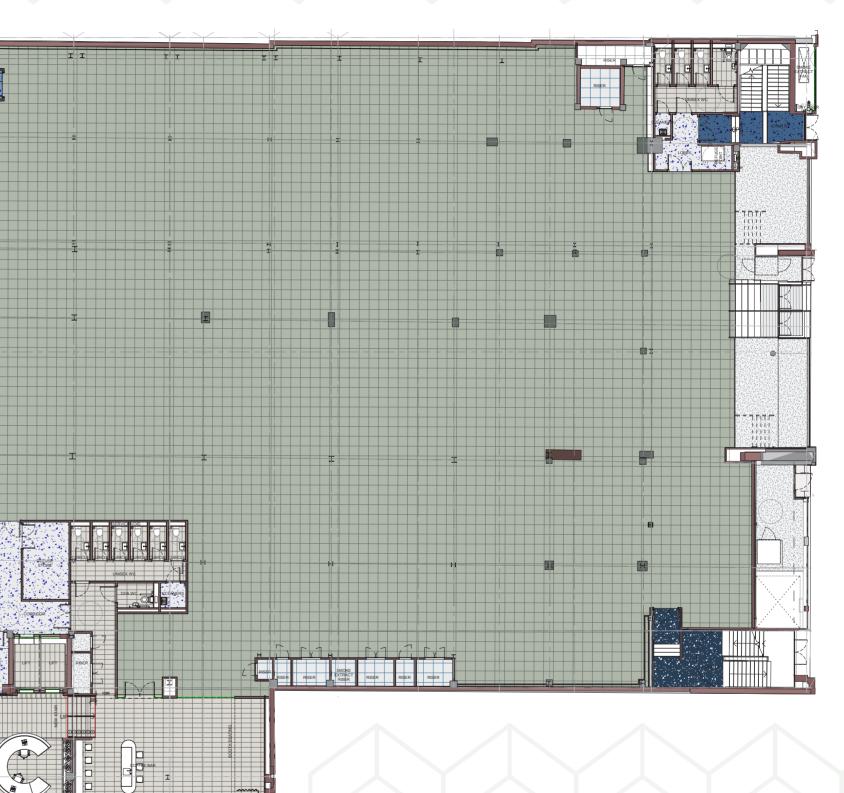

## Flexible spaces

## 7,500 TO 19,624 SQ FT (697 TO 1,823 SQ M)

|          | COMMERCIAL           | SQ FT       | SQ M  |
|----------|----------------------|-------------|-------|
|          | RoofTerrace          | 2,950       | 275   |
| as       | Second floor offices | LETTOS      | SUMO  |
| I<br>N S | First floor offices  | LET TO SUMO |       |
|          | Ground floor         | 19,624      | 1,823 |
|          | Lower Ground floor   | 8,680       | 806   |
|          |                      |             |       |

Measured in accordance with IPMS 3