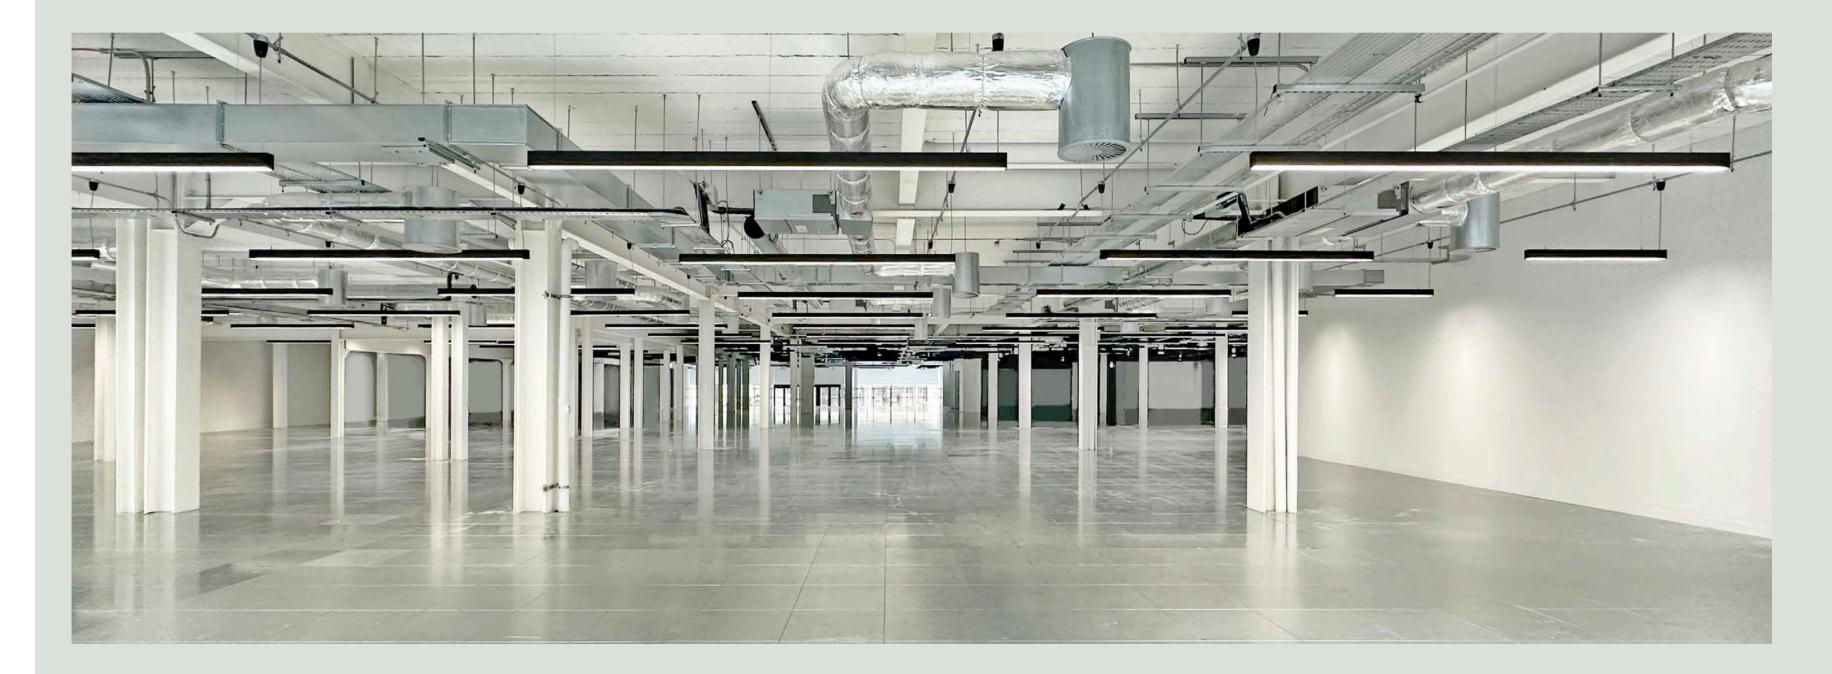

# Commitment to quality

The building has undergone a back-toframe refurbishment in accordance with the guidelines set out in the British Council for Offices Design Guide 2014. Bedford Street Studios has 3 floors of office space, together with a lower ground floor suitable for a number of uses.

The building is serviced from the basement and upper floor plant areas at roof level.