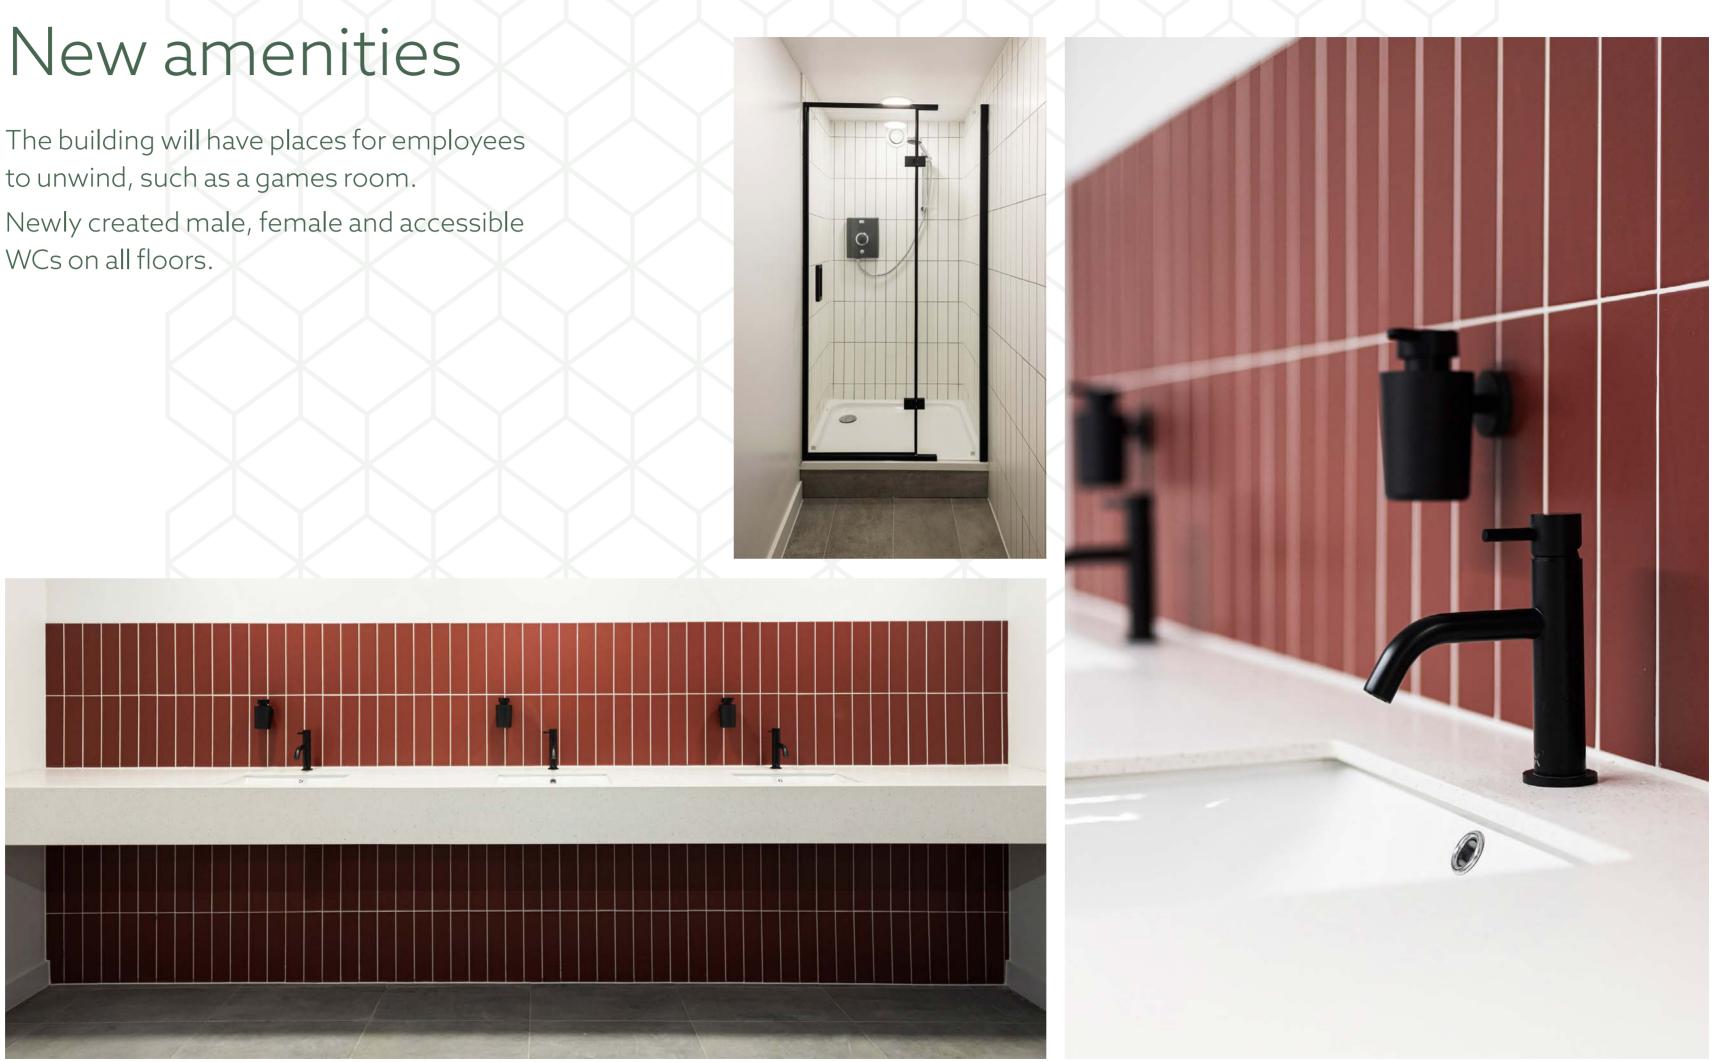

#### COMMUNICATIONS

CONTACTS

The building will have places for employees to unwind, such as a games room. Newly created male, female and accessible WCs on all floors.

DESCRIPTION