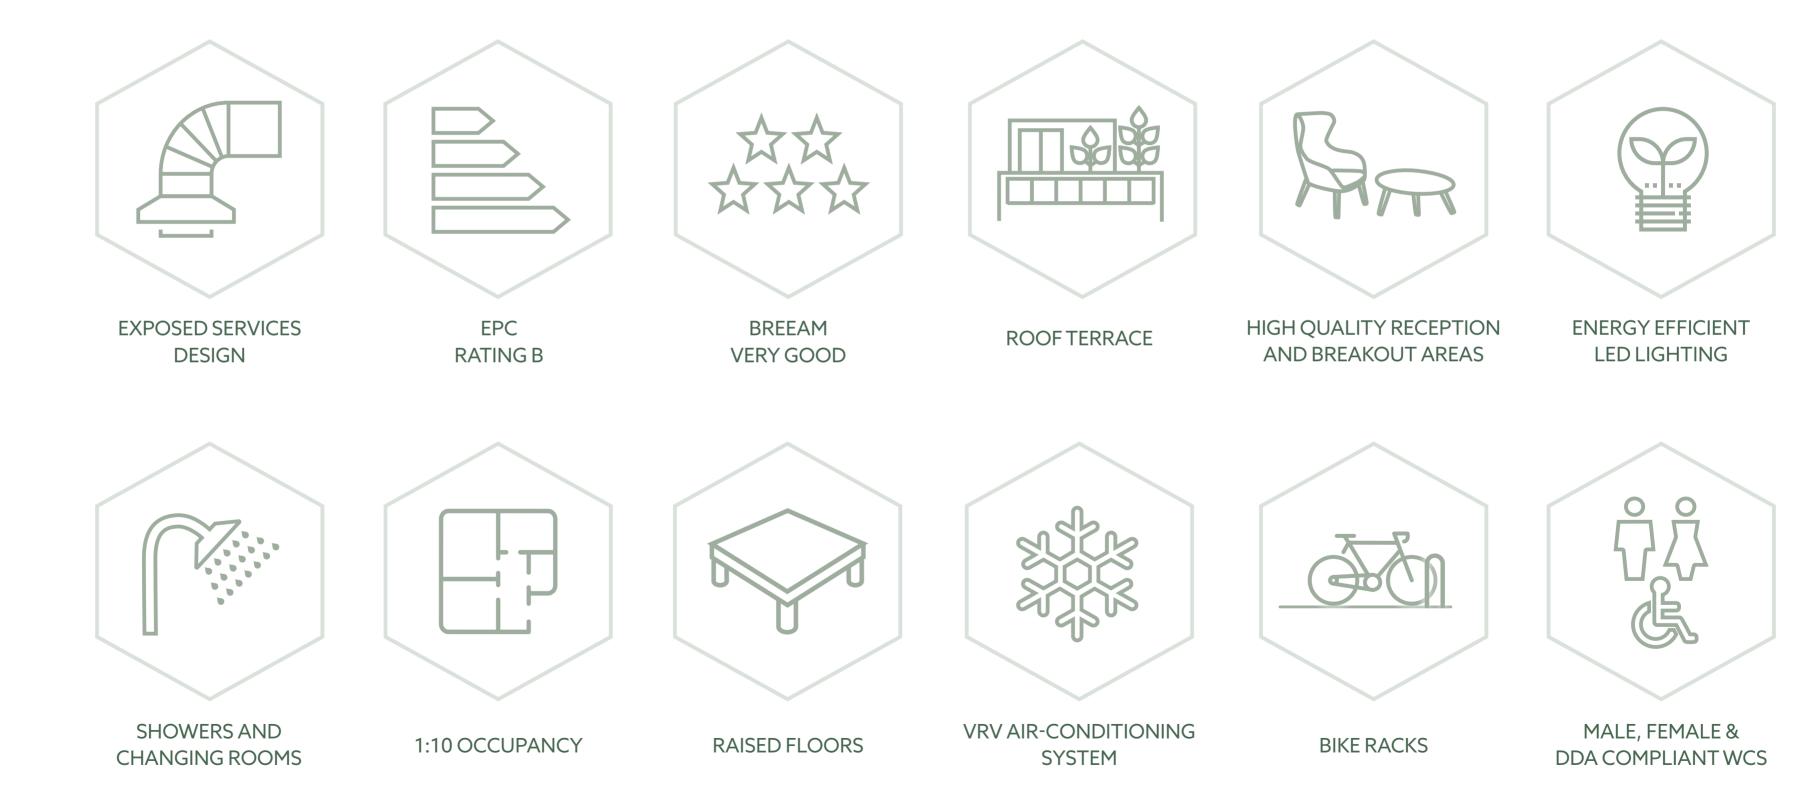

#### COMMUNICATIONS

CONTACTS

The building will have places for employees to unwind, such as a games room. Newly created male, female and accessible WCs on all floors.

DESCRIPTION